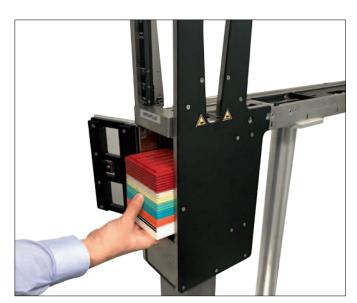

## LOAD OR UNLOAD STACKS FULL OF PRODUCT WITHOUT INTERRUPTING PRODUCTION.

The **QUASYS PRODUCT** is the automation solution for waffle pack feeding. Load and unload stacks of up to 35 waffle packs without interrupting the assembly equipment.

#### Capacity

35x4" Waffle Packs