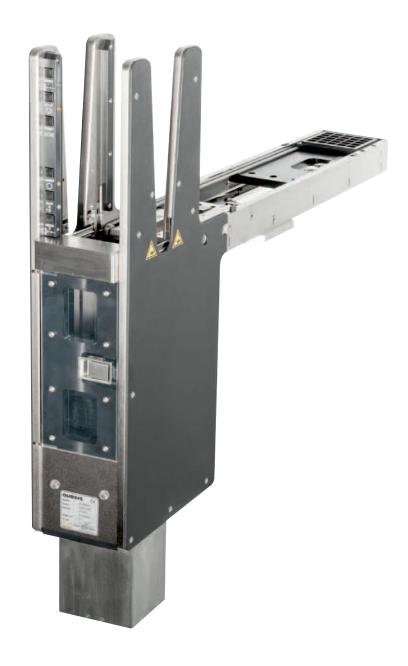

## **WPS4 PLUS**

Waffle Pack Feeder

## LOAD OR UNLOAD STACKS FULL OF PRODUCT WITHOUT INTERRUPTING PRODUCTION.

The **QUASYS PRODUCT** is the automation solution for waffle pack feeding. Load and unload stacks of up to 35 waffle packs without interrupting the assembly equipment.

- Dramatically increase throughput by automatically delivering trays non-stop
- ► Low cost of ownership
- ► Tray exchange in less than 5 seconds
- Compact Footprint occupies less than
   142 mm of feeder rail space
- Microprocessor controlled
- ◆ CE approved