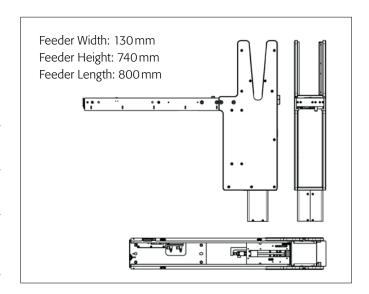

### **WPS4 PLUS**

Waffle Pack Feeder

#### **TECHNICAL SPECIFICATION**

#### Capacity

35x4" Waffle Packs

#### Speed

Exchange < 5–7 seconds for most applications

#### **Position Accuracy**

Edge of tray repeatable to 0.05 mm

#### **Flexibility**

Microprocessor controlled Adjustable conveyor speed

#### **Standards Compliance**

SEMI S2 & S8, NFPA 70 & 79, CE

#### **Electrical**

24 VDC  $\pm$  10 % 2 Amps (peak), 1.0 [A] continuous

#### **Communication Signals**

dIO, RS232, RS485, Ethernet UDP and TCP/IP, Vcom, SMEMA

#### **Pneumatic**

4.1–5.5 Bars (60–80 Psi) 28.3 Liters/Minute (1 SCFM)

#### Weight

17 kg

#### **Environment**

10-35°C / 10-90 % R.H.