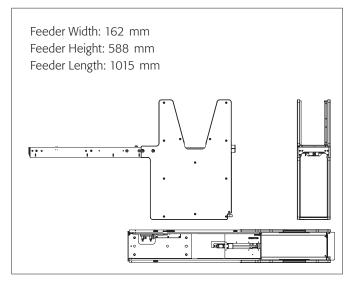

- Dramatically increase throughput by automatically delivering trays non-stop
- ► Low cost of ownership
- ► Tray exchange in less than 6 seconds
- Compact Footprint occupies less than 162 mm of feeder rail space
- Microprocessor controlled
- ► CE approved
- Large customer base