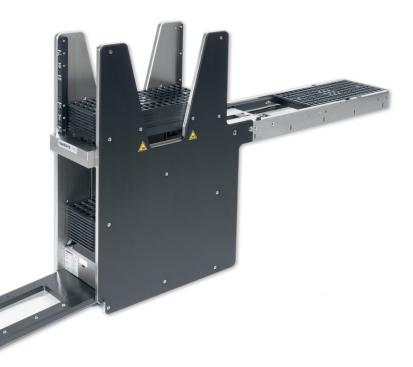

# JTF2 PLUS

TrayStak® Feeder

## LOAD OR UNLOAD STACKS FULL OF PRODUCT WITHOUT INTERRUPTING PRODUCTION

The **QUASYS JTF2 PLUS** is the automation solution for JEDEC Tray feeding. Load and unload stacks of up to 20 thick or 30 thin JEDEC standard trays without interrupting the assembly equipment.

- Dramatically increase throughput by automatically delivering trays non-stop
- ► Low cost of ownership
- ► Tray exchange in less than 6 seconds
- Compact Footprint occupies less than 162 mm of feeder rail space
- Microprocessor controlled
- ► CE approved
- Large customer base